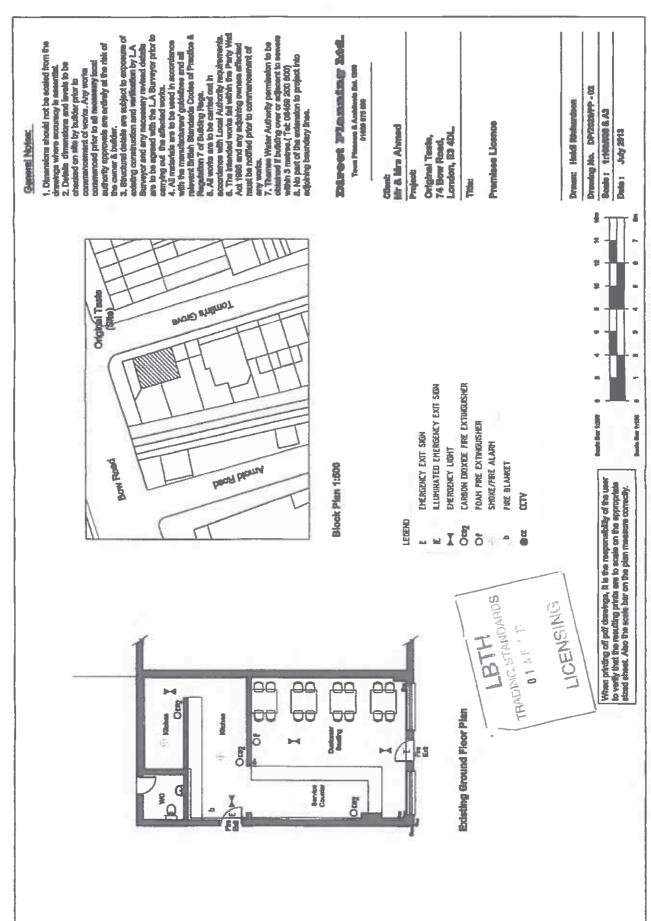

#### 1.0 BACKGROUND

1.1 I am the owner of the small take-away and restaurant called Original Taste at 74 Bow Road and run it with my brother and family totalling some 4 staff.

Plan of premises attached as Enclosure 1.

## **ENCLOSURE 1**

THE DAMEND AND COTTOOK TO DESCRIP PLANES LTS DO NOT COPT, REPROSEDLE LOW OF BAPFACTOR MOTHER WHICH DESCRIPTION TO A MINISTER PLANES WHICH DESCRIPTION OF THE PROPERTY OF THE P